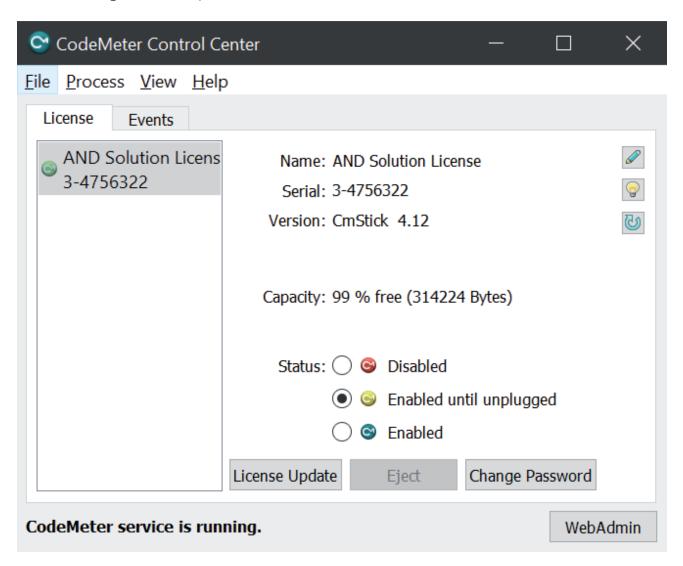

Customer document License protection Hardlock



## Activation of the hardlock

Valid for all AND products.

Start WIBU management software

After successfully installing AND, the following dialog shows up after connecting the hardlock (CmStick):



In the dialog, type your license password, which has to be requested from AND Solution.



The following window opens:





## Update time certificates

If you received a time-limited version, the time certificates have to be updated.

For this, please choose "Update time certificates" from the "Process" menu in CodeMeter Control Center



## Please note

If you need additional support, please contact support@and-solution.com