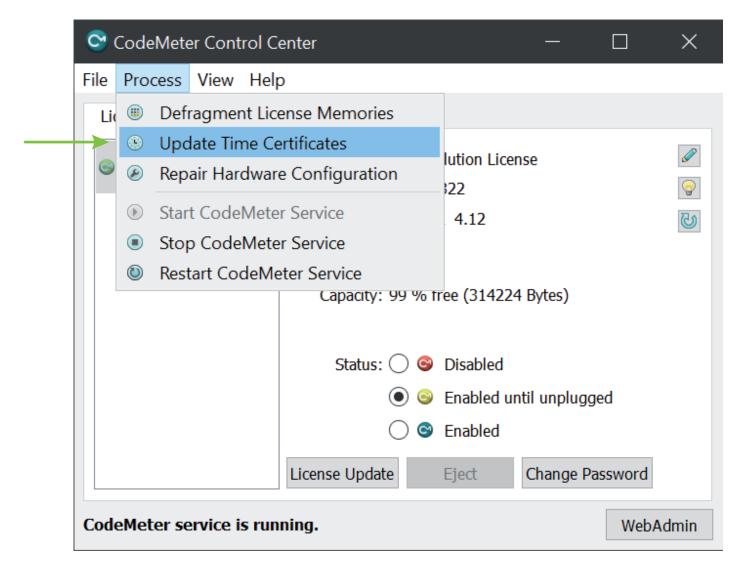

## Update time certificates

If you received a time-limited version, the time certificates have to be updated.

For this, please choose "Update time certificates" from the "Process" menu in CodeMeter Control Center