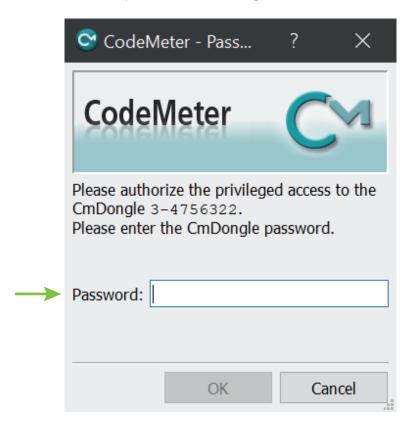

## Activation of the hardlock

Valid for all AND products.

Start WIBU management software

After successfully installing AND, the following dialog shows up after connecting the hardlock (CmStick):

In the dialog, type your license password, which has to be requested from AND Solution.